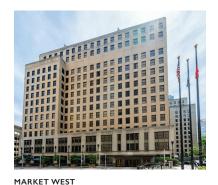

WILMINGTON, DE / 460,000 SF

THE MILL AT MARKET WEST WILMINGTON, DE / 12,000 SF

BELLEVUE PARK CORPORATE CENTER WILMINGTON, DE 200 BELLEVUE PKWY – 98,616 SF

200 BELLEVUE PKWY – 98,616 SF 300 BELLEVUE PKWY – 89,505 SF 400 BELLEVUE PKWY – 117,277 SF