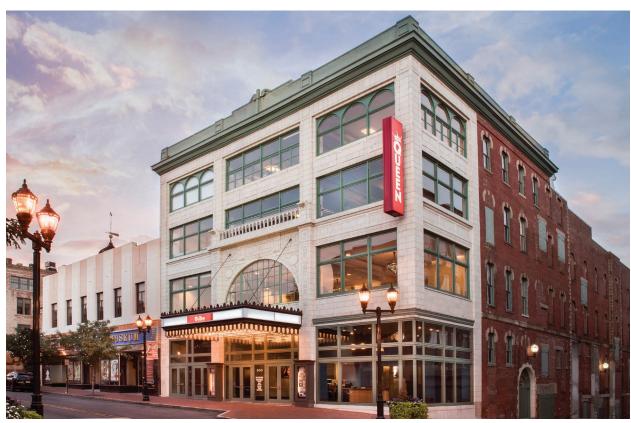

#### **DELAWARE**

THE QUEEN THEATRE 500 N. MARKET STREET WILMINGTON, DE / 1,279 SEATS

CHASE FIELDHOUSE WILMINGTON, DE 161,000 SF, 2,500 SEAT SPORTS COMPLEX

PENN CINEMA & IMAX THEATER AT WILMINGTON RIVERFRONT WILMINGTON, DE / 3,218 SEATS