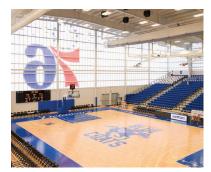

#### **DELAWARE**

THE QUEEN THEATRE 500 N. MARKET STREET WILMINGTON, DE / 1,279 SEATS

CHASE FIELDHOUSE WILMINGTON, DE 161,000 SF, 2,500 SEAT SPORTS COMPLEX

PENN CINEMA & IMAX THEATER AT WILMINGTON RIVERFRONT WILMINGTON, DE / 3,218 SEATS