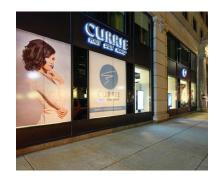

#### **DELAWARE**

CURRIE AT THE DUPONT BUILDING WILMINGTON, DE / 4,521 SF

DE.CO
AT THE DUPONT BUILDING
WILMINGTON, DE / 12,000 SF

STARBUCKS AT MARKET WEST WILMINGTON, DE / 2,248 SF

LE CAVALIER AT THE GREEN ROOM WILMINGTON, DE / 2,500 SF